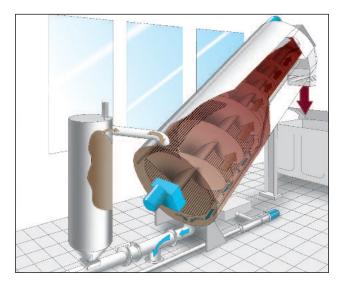

## >>> Features

Liquid sludge is flocculated with polymer and pumped into a flocculation reactor where big solid flocks are produced. The flocculated sludge flows into up to two machines installed in parallel.

The Screw Press consists in an inclined 0.25 mm wedge wire basket. The free water drains through the basket whilst the solids are retained inside the basket and conveyed gently upwards through the inclined basket by a slowly rotating screw. Continuous dewatering of the sludge takes place in the Screw Press with an increasing build-up of pressure due to the conical basket, which reduces the sludge cake volume in the press zone. The filtration pressure inside the machine is adjustable by means of a pressure cone in the sludge discharge.

Brush elements on the screw flights clean the basket from the inside and rotating spray nozzle bars backwash it periodically from the outside.

- > sludge volume and mass reduction up to 90 %
- ➤ insensitive to coarse material, designed for high solids loads
- ➤ minimum wear because of < 5 rpm screw rotation speed
- ➤ low power and water consumption
- automated operation
- ➤ low maintenance requirements, no need for lubrication
- low operation costs
- > completely encapsulated, odour-free plant
- low noise < 68 dB(A)
- no vibration
- > pneumatically controlled pressure cone system
- extra sturdy design for industrial applications
- more than 700 successful installations worldwide