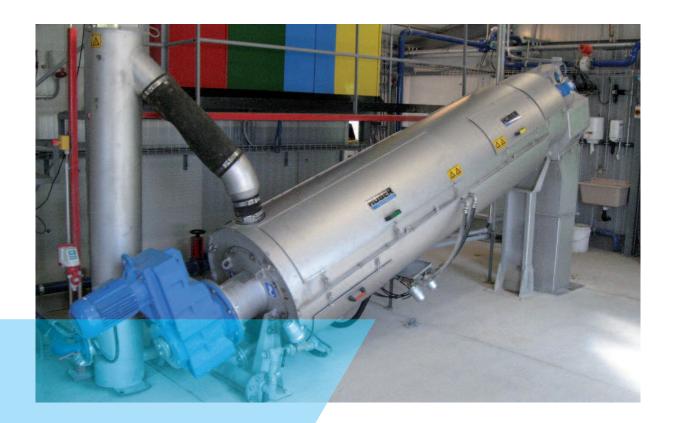

## **HUBER Screw Press S-PRESS**

Dewatering of municipal and industrial sludges

- compact, enclosed design
- efficient, reliable, automated operation
- low operation costs
- sturdy, long-life stainless steel sludge dewatering unit

The Screw Press consists in an inclined 0.25 mm wedge wire basket. The free water drains through the basket whilst the solids are retained inside the basket and conveyed gently upwards through the inclined basket by a slowly rotating screw. Continuous dewatering of the sludge takes place in the Screw Press with an increasing build-up of pressure due to the conical basket, which reduces the sludge cake volume in the press zone. The filtration pressure inside the machine is adjustable by means of a pressure cone in the sludge discharge.

Brush elements on the screw flights clean the basket from the inside and rotating spray nozzle bars backwash it periodically from the outside.

- > sludge volume and mass reduction up to 90 %
- ➤ insensitive to coarse material, designed for high solids loads
- ➤ minimum wear because of < 5 rpm screw rotation speed
- ➤ low power and water consumption
- automated operation
- ➤ low maintenance requirements, no need for lubrication
- low operation costs
- > completely encapsulated, odour-free plant
- low noise < 68 dB(A)
- no vibration
- > pneumatically controlled pressure cone system
- extra sturdy design for industrial applications
- more than 700 successful installations worldwide