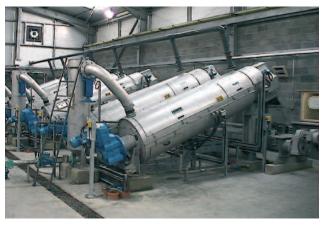

HUBER Screw Press S-PRESS for 8 m3/h

Parallel installation of six HUBER Screw Press S-PRESS units