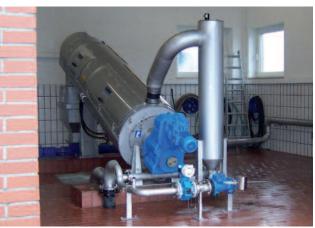

The Screw Press consists in an inclined 0.25 mm wedge wire basket. The free water drains through the basket whilst the solids are retained inside the basket and conveyed gently upwards through the inclined basket by a slowly rotating screw. Continuous dewatering of the sludge takes place in the Screw Press with an increasing build-up of pressure due to the conical basket, which reduces the sludge cake volume in the press zone. The filtration pressure inside the machine is adjustable by means of a pressure cone in the sludge discharge.

Brush elements on the screw flights clean the basket from the inside and rotating spray nozzle bars backwash it periodically from the outside.

- > sludge volume and mass reduction up to 90 %
- ➤ insensitive to coarse material, designed for high solids loads
- ➤ minimum wear because of < 5 rpm screw rotation speed
- ➤ low power and water consumption
- automated operation
- ➤ low maintenance requirements, no need for lubrication
- low operation costs
- > completely encapsulated, odour-free plant
- low noise < 68 dB(A)
- no vibration
- > pneumatically controlled pressure cone system
- extra sturdy design for industrial applications
- more than 700 successful installations worldwide