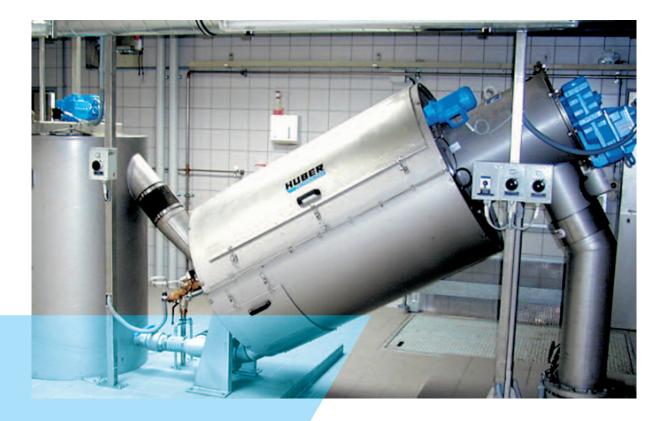

## HUBER Rotary Screw Thickener S-DRUM for big wastewater treatment plants

A preceding flocculation reactor with stirrer ensures efficient sludge treatment in the screw thickener. The screw thickener consists of a cylindrical wedge section basket which retains the solids contained within the fed sludge. A screw, slowly rotating with variable speed, conveys the solids gently upward through the inclined basket. Water drains through the basket. The degree of thickening is adjustable by means of a height adjustable weir plate in the sludge discharge and the variable screw speed. A rotating spray bar cleans the wedge wire periodically from the outside during screw operation.