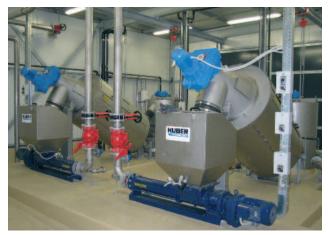

More than 700 installations worldwide prove the reliability HUBER Rotary Screw Thickener S-DRUM.

Two HUBER Rotary Screw Thickener S-DRUM units for 80 m<sup>3</sup>/h

Eight screw thickeners handling 600 m<sup>3</sup>/h