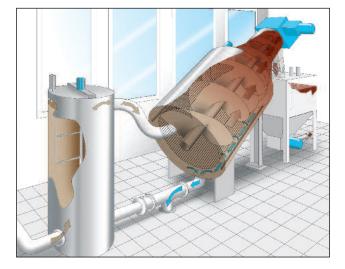

## HUBER Rotary Screw Thickener S-DRUM for big wastewater treatment plants

A preceding flocculation reactor with stirrer ensures efficient sludge treatment in the screw thickener. The screw thickener consists of a cylindrical wedge section basket which retains the solids contained within the fed sludge. A screw, slowly rotating with variable speed, conveys the solids gently upward through the inclined basket. Water drains through the basket. The degree of thickening is adjustable by means of a height adjustable weir plate in the sludge discharge and the variable screw speed. A rotating spray bar cleans the wedge wire periodically from the outside during screw operation.

## >>> Benefits

- sludge volume reduction by up to 80 %
- sturdy design for high solids loads and coarse material containing sludge
- maximum system availability due to the virtually wear-resistant and clog-free stainless steel wedge section basket
- high operational reliability due to the slow screw speed
- ► low power and spray water consumption
- > no need for lubrication
- completely encapsulated, odour-free plant
- ➤ no vibration
- Iow noise < 68 dB(A)</p>