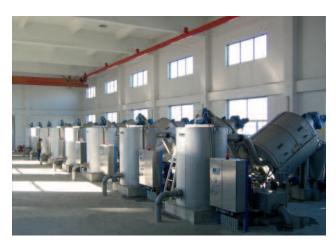

More than 700 installations worldwide prove the reliability HUBER Rotary Screw Thickener S-DRUM.

Two HUBER Rotary Screw Thickener S-DRUM units for 80 m<sup>3</sup>/h

Eight screw thickeners handling 600 m<sup>3</sup>/h