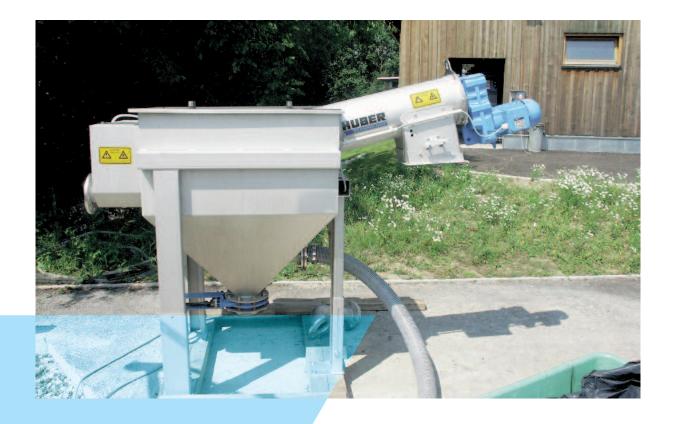

### >>> Our solution:

The HUBER Mini Complete Plant MiniCop is based on the well-proven principle of the HUBER Micro Strainer ROTAMAT® Ro9. The integrated Micro Strainer separates the screenings prior to discharging them in dewatered condition. The screened wastewater flows out of the screen basket into the grit trap tank situated below the basket and is finally discharged over an overfall weir. Grit removal is achieved by means of the unaerated grit trap principle. Discharge of the separated grit is controlled by means of two manually operated valves. While the drain valve is used to drain the supernatant liquor over the grit bed, the grit is discharged from the conical tank part into a skip by means of the grit discharge valve.

HUBER Mini Complete Plant MiniCop