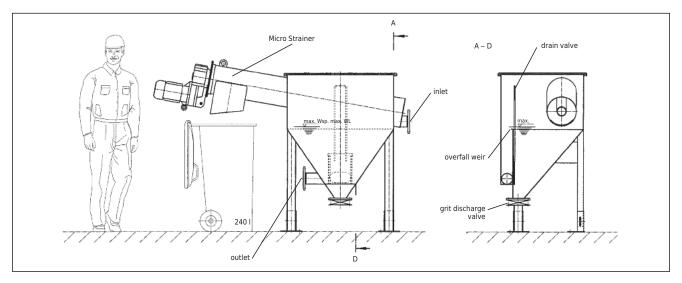

### >>> Our solution:

The HUBER Mini Complete Plant MiniCop is based on the well-proven principle of the HUBER Micro Strainer ROTAMAT® Ro9. The integrated Micro Strainer separates the screenings prior to discharging them in dewatered condition. The screened wastewater flows out of the screen basket into the grit trap tank situated below the basket and is finally discharged over an overfall weir. Grit removal is achieved by means of the unaerated grit trap principle. Discharge of the separated grit is controlled by means of two manually operated valves. While the drain valve is used to drain the supernatant liquor over the grit bed, the grit is discharged from the conical tank part into a skip by means of the grit discharge valve.