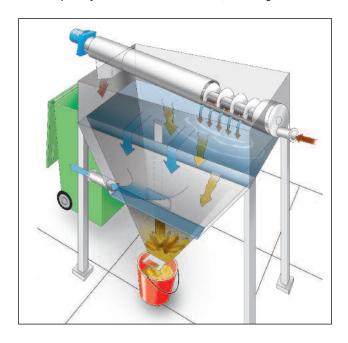

### >>> Our solution:

The HUBER Mini Complete Plant MiniCop is based on the well-proven principle of the HUBER Micro Strainer ROTAMAT® Ro9. The integrated Micro Strainer separates the screenings prior to discharging them in dewatered condition. The screened wastewater flows out of the screen basket into the grit trap tank situated below the basket and is finally discharged over an overfall weir. Grit removal is achieved by means of the unaerated grit trap principle. Discharge of the separated grit is controlled by means of two manually operated valves. While the drain valve is used to drain the supernatant liquor over the grit bed, the grit is discharged from the conical tank part into a skip by means of the grit discharge valve.